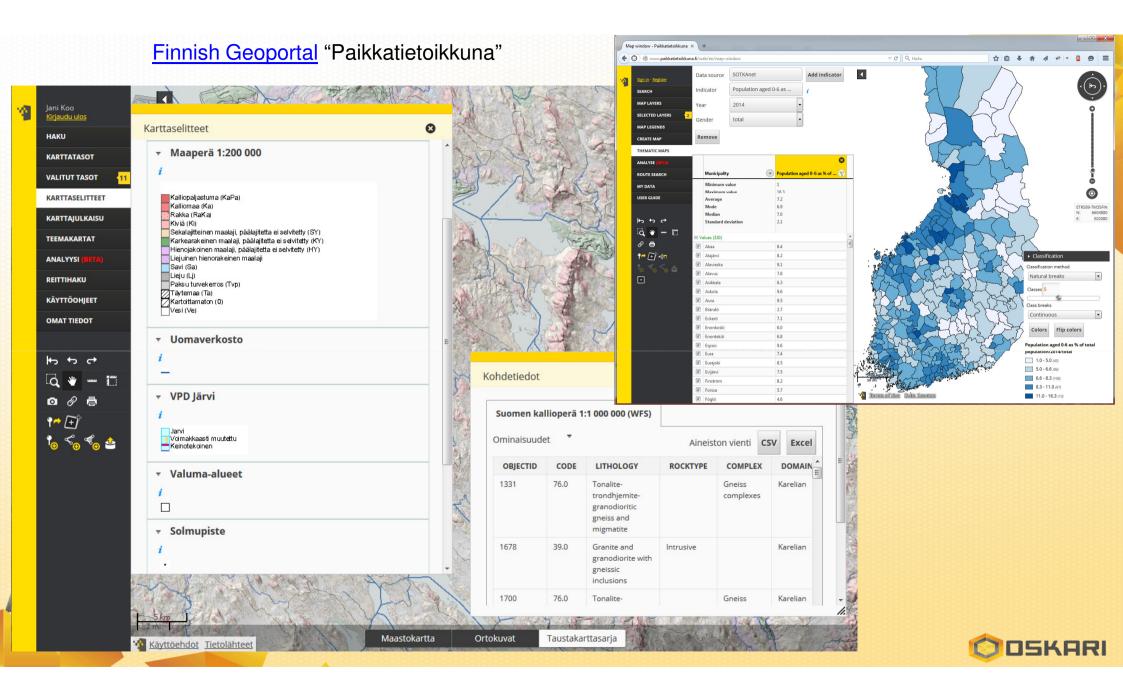

### Service for statistical data "Liiteri" related to the enviroment by the Ministry of Environment