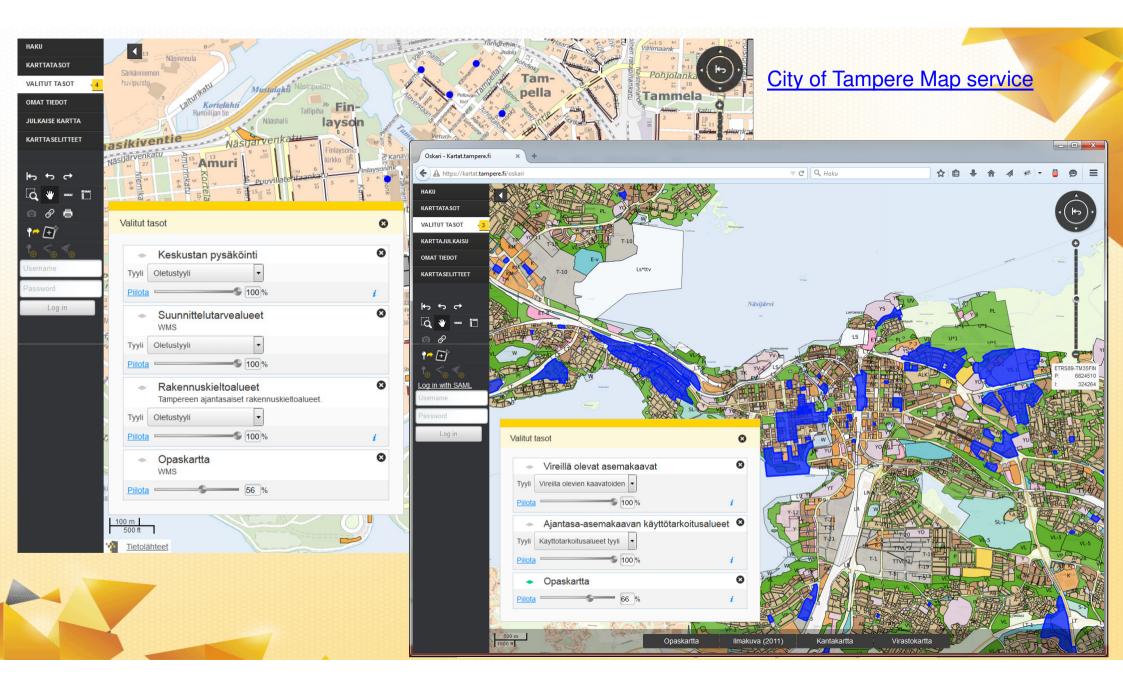

# **USERS OF OSKARI**

- European Location Framework <u>Showcase</u>
  <u>App</u>
- Arctic SDI <u>Geoportal</u>
- Finnish National eGovernment services
- National Land Survey of Finland eServices
- City of Tampere <u>Map Service</u>, <u>Citizens'</u> <u>Services Map</u> + <u>many more</u>
- The <u>Regional Council</u> of Southwest Finland
- Statistical data service "Liiteri" for the