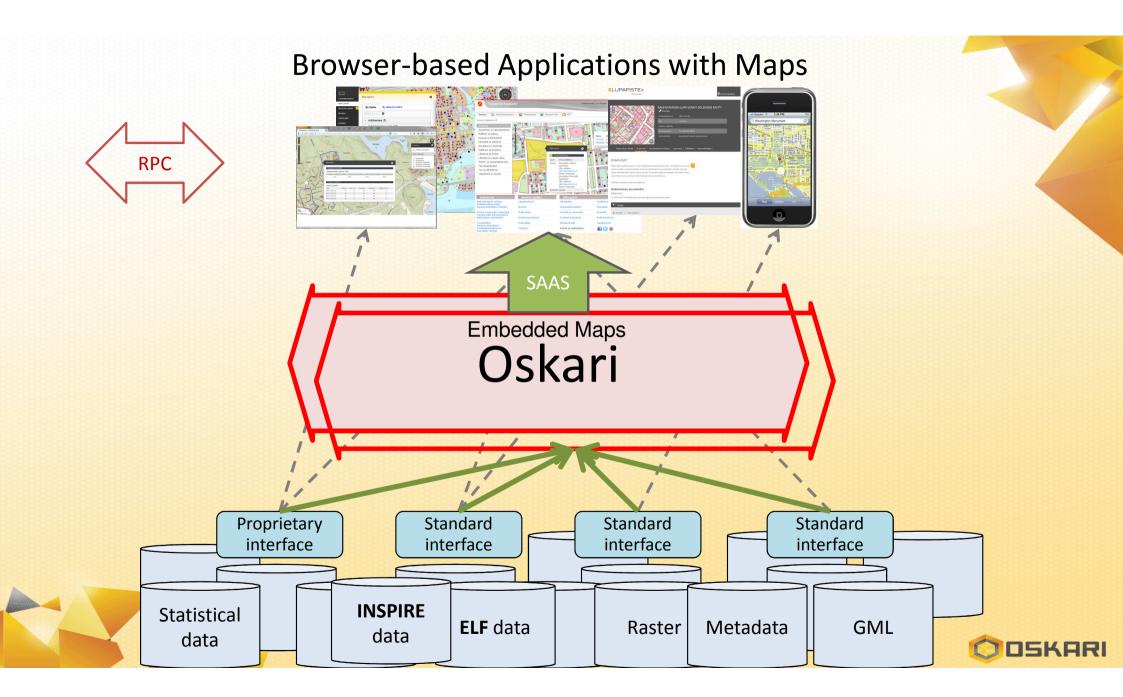

# WHAT OSKARI /S...

- An Open Source package...
  - For creating embedded SAAS map clients in iframes onto other websites very efficiently – a Geospatial Application Engine
  - For setting up full-fledged Geoportals or Web GIS systems
  - For setting up advanced web-based tools, such as decisionmaking support services
- In all use cases you can utilize distributed SDIs like INSPIRE and ELF via standard OGC interfaces as well as other data sources

# ...AND WHAT OSKARI *IS NOT*

A Desktop GIS

- It is a Web GIS platform running under a web container, like Jetty

- A Readily available Cloud Service
  - Oskari can be set up in the cloud, or can be offered as a cloud service
- A tool for providing data APIs
  - The package includes GeoServer, but it is not the main function of Oskari
- A Metadata Catalogue

# WITH OSKARI YOU CAN E.G. ...

- Connect to and browse OGC and other data APIs, like ArcGIS REST
- Leverage INSPIRE and ELF harmonized SDI content
- Search for placenames, addresses and metadata
- Define embedded map clients in just a few minutes to be used as SAAS in an iframe on other websites
- Upload your own file-based data and use them together with data sources from the SDI
- Draw points/lines/polygons on user-defined map layers
- Visualize statistical data as thematic maps (to be extended)
- Perform spatial analysis (beta)