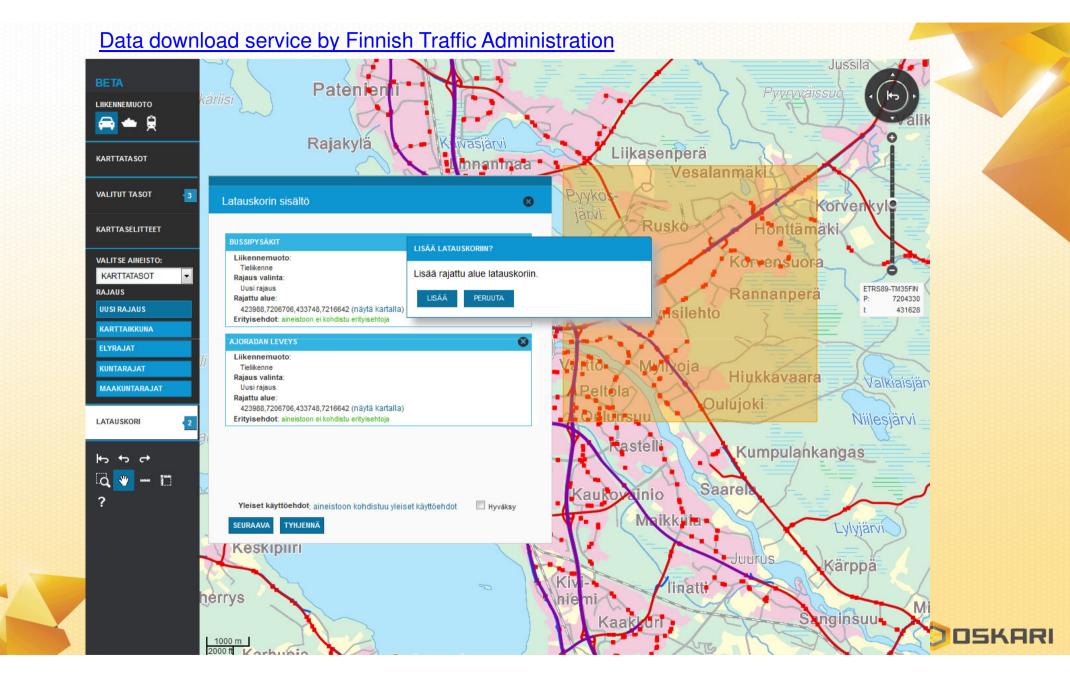

Finnish Transport Agency <u>data download</u> <u>service</u>

- Permit Services for Municipalities (<u>Lupapiste</u>)
- Unemployment Services Finland <u>mol.fi</u>
- Finnish Transport Security Agency <u>boat</u> registration