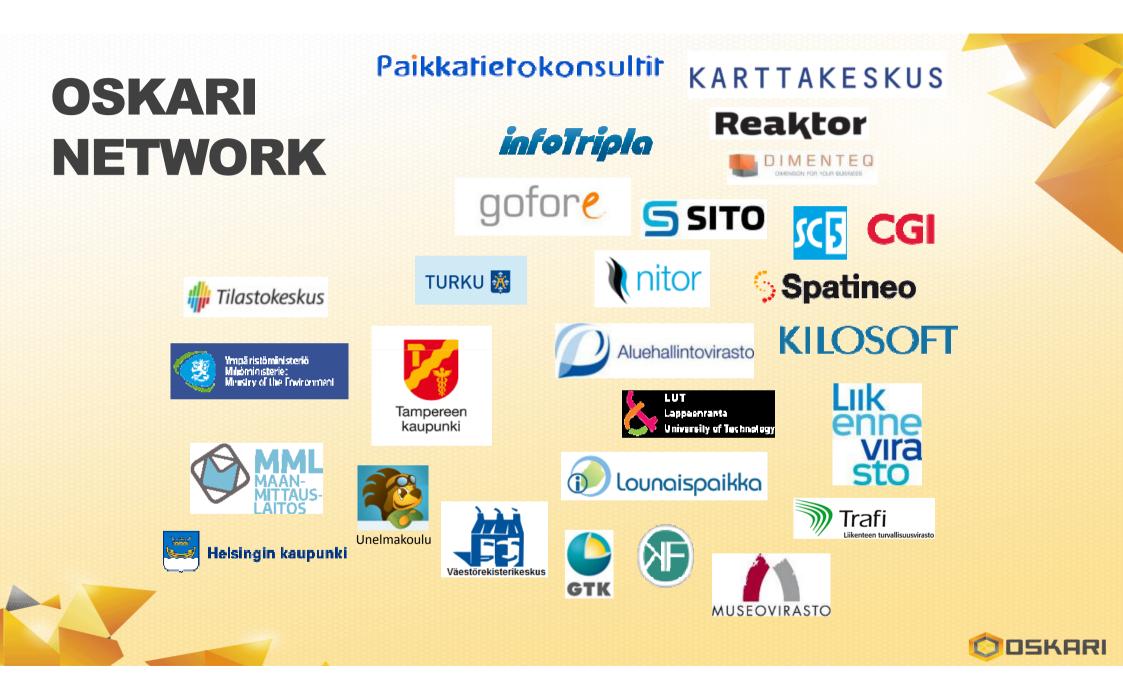

### AGENDA

- What is Oskari?
- Users of Oskari
- History and roadmap
- Oskari Network

# **HISTORY OF OSKARI**

| Oskari Network<br>Joint development                 | 28 members<br>incl. 12 companies                                                                                                                                                                                                              |
|-----------------------------------------------------|-----------------------------------------------------------------------------------------------------------------------------------------------------------------------------------------------------------------------------------------------|
| <b>Oskari software</b><br>Open<br>Source            | Traffic ag. NLS<br>City ofTampere<br>SADe-eServicesKaPA Finland<br>National Service Architecture<br>-> FIN eGoverment ServicesSuomi.fi-> eHarava, Permit service, Liiteri<br>- public services mapNLS Embedded maps service for public admins |
| SAAS clients<br>Embedded<br>maps<br>Supported APIs  | National Land SurveyArctic SDINatnl. Board of AntiquesEuropean Location Framework ELFEmployment servicesCadastral information serviceCity of Tampere> 12 000 usersWMSWMTSWFSWFS-T                                                             |
| Paikkatietoikkuna<br>National<br>geoportal<br>Pilot | Embedded maps<br>Main map<br>Main map<br>Thematic maps<br>Spatial analysis<br>> 1000 map layers<br>> 25 000 registered users                                                                                                                  |
| 2008 2009 2                                         | 2010 2011 2012 2013 2014 2015 2016 2017                                                                                                                                                                                                       |