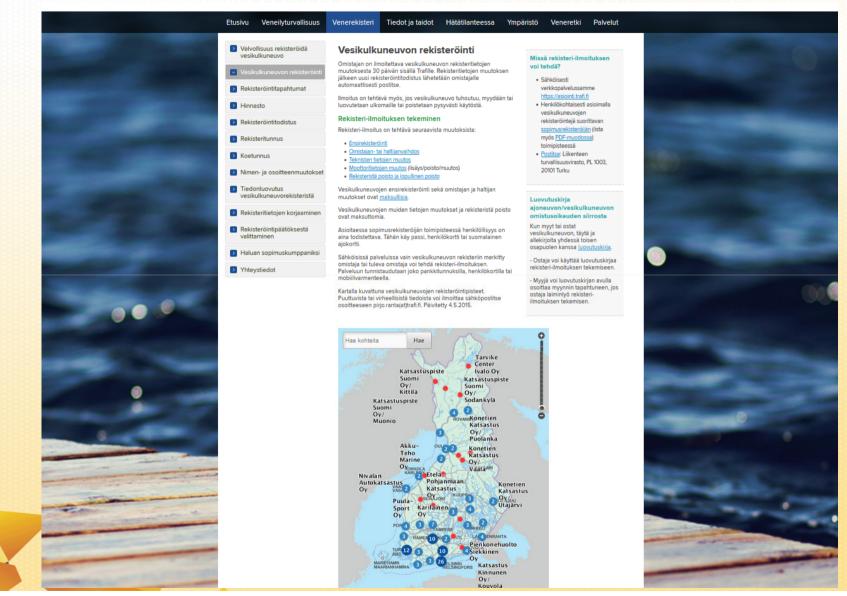

### Embedded map @ Finnish Traffic Safety agency, boat registration service points